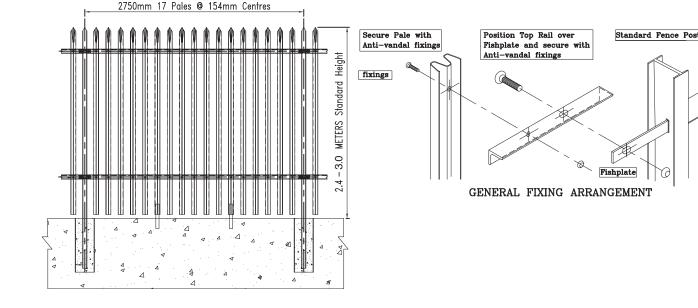

#### Dimensions

| Height: | 2350mm or 2950mm                 |
|---------|----------------------------------|
| Width:  | 2720mm                           |
| Picket: | 70 x 18 x 3 x 2350 or 2950mm     |
| Rails:  | 50 x 50 x 6 x 2720mm Steel Angle |

### Description

The posts are supplied complete ready to install with slotted holes for fish plate assembly.

#### Dimensions

Length: Size: Post centres: 3200 or 3800mm 100 x 45 TFB (7.2kg/metre) 2750mm

#### **Specification Clauses**

To be read with preliminaries and general conditions

Steel picket security fence/gates

- Manufacturer & Ref: JAGFENCE SYSTEMS Tel: 1800 628 785. **TRIPLE POINT**<sup>™</sup> palisade
- Height:
  - Pickets: 70 x 18 x 3mm roll formed steel W section at 154mm centres with triple point spear top
- Rails: 50 x 50 x 6mm steel angle
- Post: 100 x 45 TFB (7.2kg/metre)
- Fish Plate: 40 x 6mm steel plate
- Coating: All components to be Hot Dip Galvanised (minimum 500 gsm)
- Footings: Set posts in 20 mpa concrete footing 250mm diameter x 900mm deep
- Post Centres: 2750mm
- Fixings: Picket to Rail M8 x 20 T-bolt with flat washer & shear nut. Rail to Fish Plate M12 Bolt with flat washer & shear nut.
- Bottom of fence to be installed 50mm above ground level