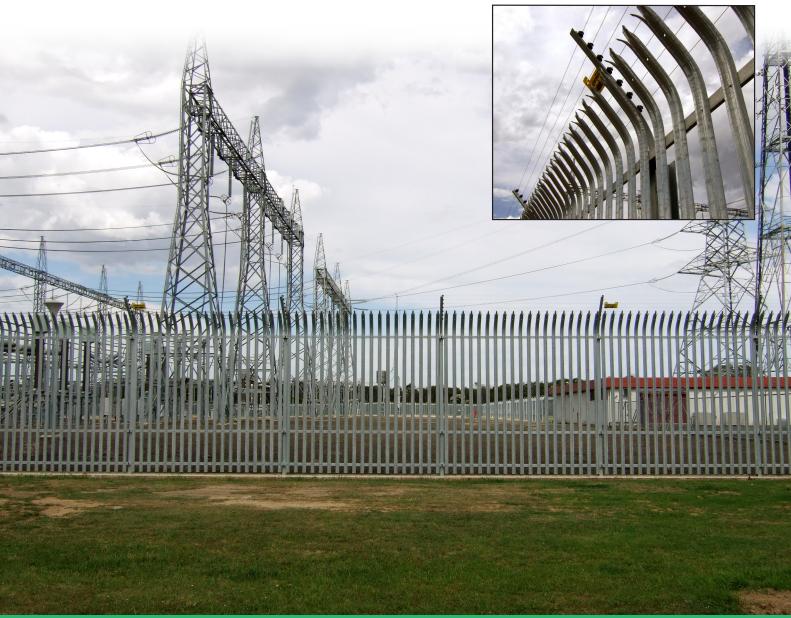

# **TRIPLE POINT**<sup>TM</sup> When you're serious about security

**For commercial and industrial applications** Power Stations Shipping Terminals Refineries Airports Defence Facilities

**TRIPLE POINT**<sup>™</sup> is an extremely robust barrier manufactured from solid steel components with an aggressive press formed triple point top on each picket.

**TRIPLE POINT**<sup>™</sup> is used extensively throughout the UK and Europe in applications requiring extreme security including power stations, defence facilities, airports etc.

**TRIPLE POINT**<sup>m</sup> has the unique ability to allow panels to be installed on sloping ground, following all contours up to 15°.

**TRIPLE POINT**<sup>™</sup> is a complete modular system which is extremely simple to install. All individual components are hot dip galvanized prior to site assembly giving this system superior durability.