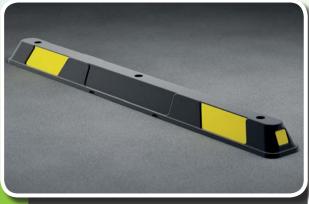

#### **Ultimate**

- Strong, ultra tough High Impact Resin
- Robust and lightweight construction
- Five Year Guarantee
- Complies with AS/NZS 2890.1:2004
- Solid Yellow UV Stabilised Colour
- Manufactured from 100% recycled (LLDPE) plastic