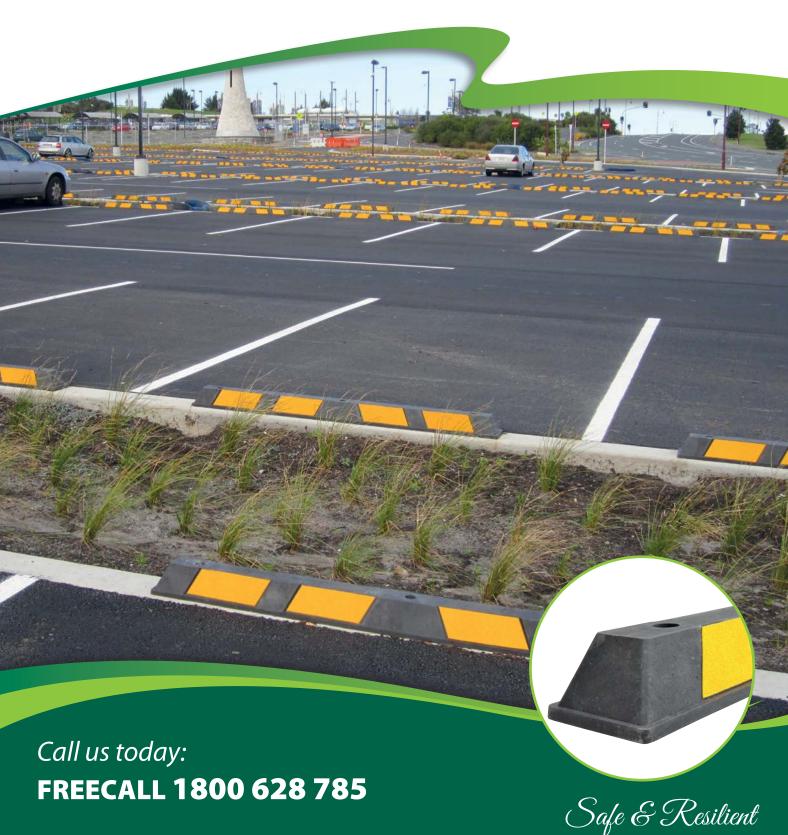

# **Wheel Stops**

protecting vehicles and property

www.jagfence.com.au

SECURE • ROBUST • DURABLE • REFLECTIVE

#### **Ultimate**

- Strong, ultra tough High Impact Resin
- Robust and lightweight construction
- Five Year Guarantee
- Complies with AS/NZS 2890.1:2004
- Solid Yellow UV Stabilised Colour
- Manufactured from 100% recycled (LLDPE) plastic

### Choice

- Heavy duty recycled rubber
- Superior Construction & durability preventing warping, cracking and rotting
- Complies with AS/NZS 2890.1:2004
- Resistant to UV, moisture, oil and extreme temperature variations
- Flexible, allowing for conformity to contour on virtually any road surface
- 4 x Yellow reflectors for increased Visibility

#### Defender

- Medium duty recycled rubber
- Complies with AS/NZS 2890.1:2004
- Superior Construction & durability preventing warping, cracking and rotting
- Resistant to UV, moisture, oil and extreme temperature variations
- Two inbuilt channels to prevent water pooling
- Will conform to surface irregularities
- 2 x Yellow reflectors for increased Visibility