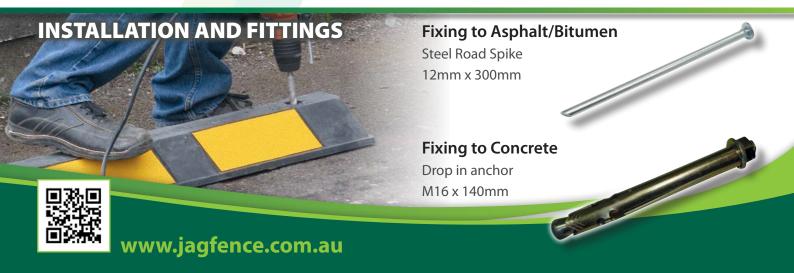

ening Holes: 3

### Choice

- Heavy duty recycled rubber
- Superior Construction & durability preventing warping, cracking and rotting
- Complies with AS/NZS 2890.1:2004
- Resistant to UV, moisture, oil and extreme temperature variations
- Flexible, allowing for conformity to contour on virtually any road surface
- 4 x Yellow reflectors for increased Visibility



Size: L 1650mm x W 160mm x H 100mm Weight: 12kg Fastening Holes: 3

#### Defender

- Medium duty recycled rubber
- Complies with AS/NZS 2890.1:2004
- Superior Construction & durability preventing warping, cracking and rotting
- Resistant to UV, moisture, oil and extreme temperature variations
- Two inbuilt channels to prevent water pooling
- Will conform to surface irregularities
- 2 x Yellow reflectors for increased Visibility