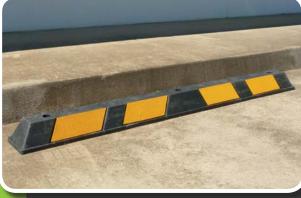

### Choice

- Heavy duty recycled rubber
- Superior Construction & durability preventing warping, cracking and rotting
- Complies with AS/NZS 2890.1:2004
- Resistant to UV, moisture, oil and extreme temperature variations
- Flexible, allowing for conformity to contour on virtually any road surface
- 4 x Yellow reflectors for increased Visibility

#### Defender

- Medium duty recycled rubber
- Complies with AS/NZS 2890.1:2004
- Superior Construction & durability preventing warping, cracking and rotting
- Resistant to UV, moisture, oil and extreme temperature variations
- Two inbuilt channels to prevent water pooling
- Will conform to surface irregularities
- 2 x Yellow reflectors for increased Visibility