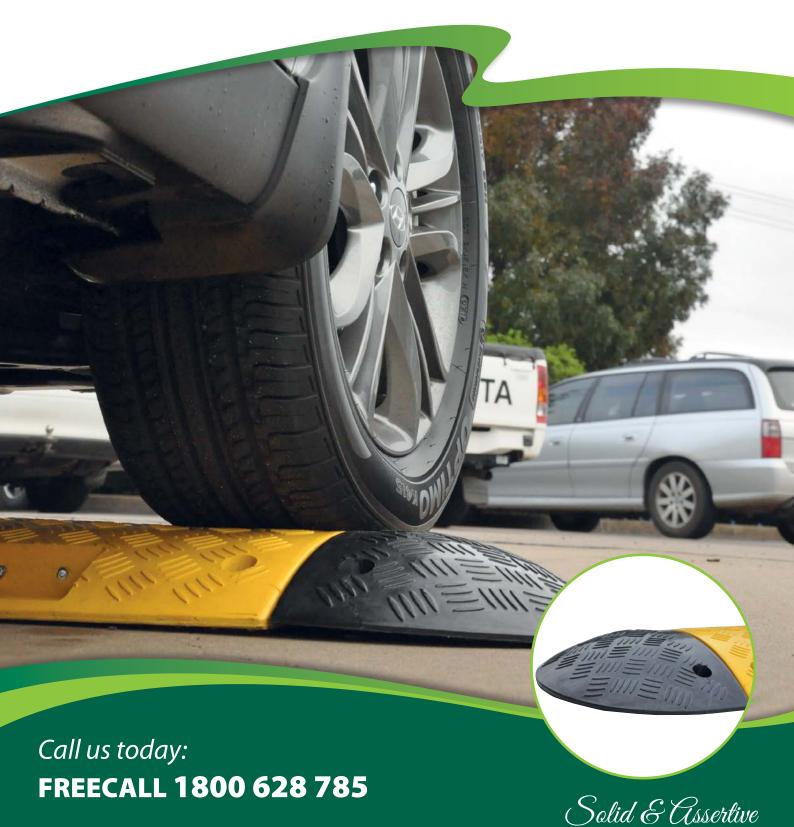

## **Base 50**

- Manufactured from recycled rubber
- Built in reflective 'Cat Eyes'
- Long lasting rubber with UV protection for colour stability

**Modular Sections:** L 1000mm x W 350mm x H 50mm **Weight:** 16kg **End Cap Size:** L 250mm **Weight:** 4kg