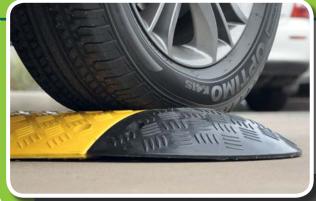

## **Base 50**

- Manufactured from recycled rubber
- Built in reflective 'Cat Eyes'
- Long lasting rubber with UV protection for colour stability

**Modular Sections:** L 1000mm x W 350mm x H 50mm **Weight:** 16kg **End Cap Size:** L 250mm **Weight:** 4kg