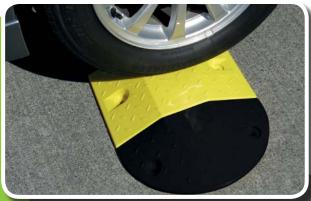

## **Base 50**

- Manufactured from recycled rubber
- Built in reflective 'Cat Eyes'
- Long lasting rubber with UV protection for colour stability

**Modular Sections:** L 1000mm x W 350mm x H 50mm **Weight:** 16kg **End Cap Size:** L 250mm **Weight:** 4kg