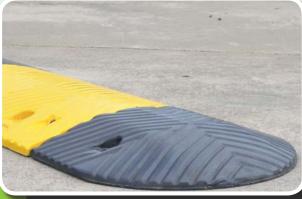

## **Base 50**

- Manufactured from recycled rubber
- Built in reflective 'Cat Eyes'
- Long lasting rubber with UV protection for colour stability

**Modular Sections:** L 1000mm x W 350mm x H 50mm **Weight:** 16kg **End Cap Size:** L 250mm **Weight:** 4kg