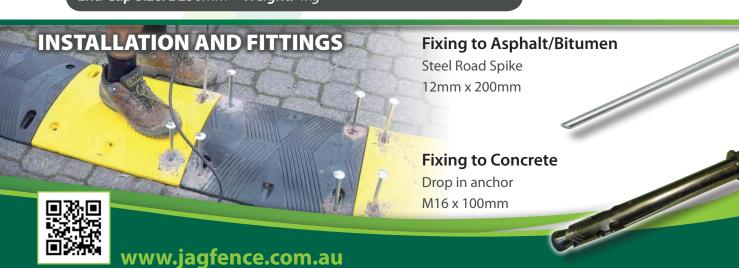

# **Speed Humps**

Controlling traffic flow

www.jagfence.com.au

RELIABLE • ENDURING • EFFECTIVE • RESTRAINING